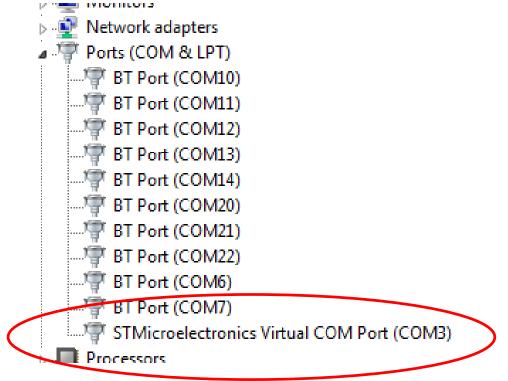

- 1- Uninstall previous versions (Start-> Settings-> Control Panel-> Add or remove programs)
- 2- Run your "VCP\_V1.4.0\_Setup.exe"
  - 3- Go to Your installation directory Example, C:\Program Files (x86)\STMicroelectronics\Software\Virtual comport driver
  - 4- Go to Your OS version directory ([Win7] or [Win8])

    + Then:

Double click on dpinst\_x86.exe if you are running a 32-bits OS version
 Double click on dpinst\_amd64.exe if you are running a 64-bits OS version
 Follow the instructions.

\*\*\*\*\*\*\*\*\*\*\*\*\*\*\*\*\*\*\*\*\* (C) COPYRIGHT 2014 STMicroelectronics \*\*\*\*\*END OF FILE\*\*\*\*\*